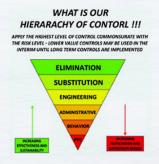

## Our Hierarchy of Safety Control

- Eliminate the hazard and remove the danger
- Substitute the hazard with a non hazardous alternative
- Use Engineering controls to reduce risk by safeguarding technology
- Use Administrative controls to reduce risk by training and strict
- Behavior includes safe work practices, workplace good housekeeping, and personal hygiene practices
- Personal Protective Equipment is a way of controlling hazards by placing protective equipments such as respirators, gloves etc. directly on workers bodies which acts as a barrier between the worker and the hazard