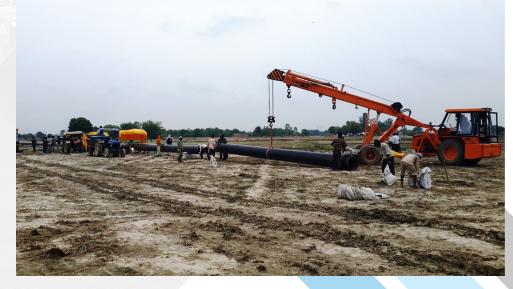

| ESSAR <sup>†</sup>                    | B                                |
|                                       | Punj Lloyd<br>group                   | BG GROUP                         |
|                                       |                                       |                                  |
| Mumbai chain Load out and flaking     | Essar Projects                        | Bumi armada                      |
| at Mumbai Port, FPSO Mooring pile     | ESSAR <sup>+</sup>                    | RUMIARMADA                       |
| installation and chain laying for C7  |                                       | BUMIAKMADA                       |
| project in Mumbai offshore field      |                                       |                                  |



# GALLERY