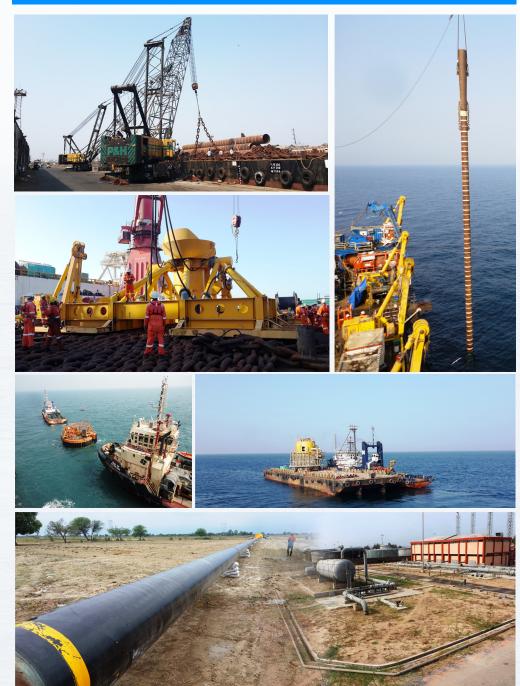

| ESSAR <sup>†</sup>                    | B                                |
|                                       | Punj Lloyd<br>group                   | BG GROUP                         |
|                                       |                                       |                                  |
| Mumbai chain Load out and flaking     | Essar Projects                        | Bumi armada                      |
| at Mumbai Port, FPSO Mooring pile     | ESSAR <sup>+</sup>                    | RUMIARMADA                       |
| installation and chain laying for C7  |                                       | BUMIAKMADA                       |
| project in Mumbai offshore field      |                                       |                                  |



# GALLERY