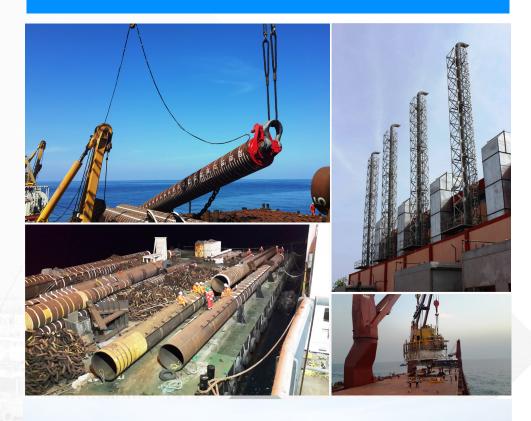

| ESSAR <sup>†</sup>                    | B                                |
|                                       | Punj Lloyd<br>group                   | BG GROUP                         |
|                                       |                                       |                                  |
| Mumbai chain Load out and flaking     | Essar Projects                        | Bumi armada                      |
| at Mumbai Port, FPSO Mooring pile     | ESSAR <sup>+</sup>                    | RUMIARMADA                       |
| installation and chain laying for C7  |                                       | BUMIAKMADA                       |
| project in Mumbai offshore field      |                                       |                                  |



# GALLERY