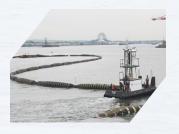

## Trenching, Dredging & Backfilling

We also provide subsea services to offshore Oil & Gas and renewable energy markets like Pipeline & cable / umbilical trenching , Pipeline & cable / umbilical burial for IRM, Free span correction, sand wave clearance, Rock dump dispersal, seabed leveling / preparation, River Trenching, Channel Trenching, Key Side / Jetty Side Trenching, Near Shore or Surf Zone Trenching, Underwater Engineering , Profile Grading, Backfilling with normal soil / With Engineering Materials, Trenching Soil Disposal, Etc.,